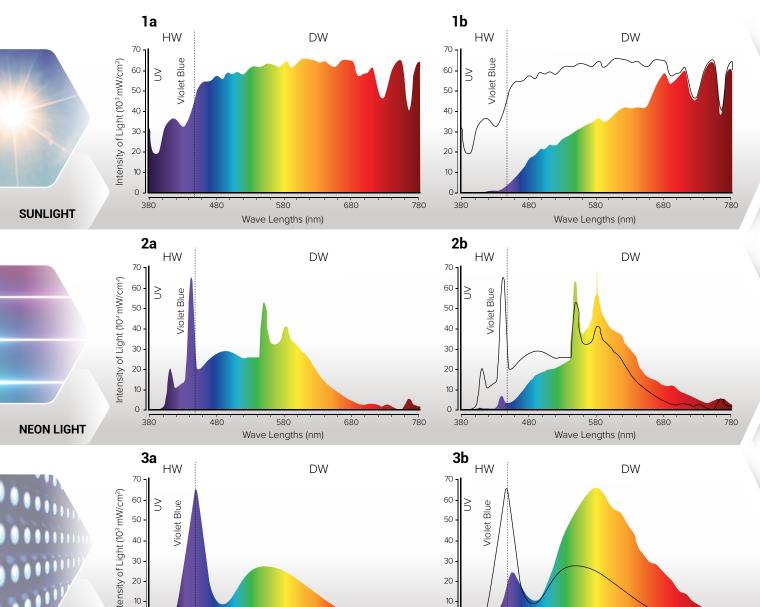

## Light Hyper Harmonization (Spectral Profile Transformation)

680

480

**LED LIGHT** 

580

Wave Lengths (nm)

#### **VISIBLE SPECTRUM OF SUNLIGHT**

1a

Certain harmful wavelengths (HW) of sunlight- such as ultraviolet and blue visible light (<450 nm) are detrimental to health.

HW also inhibits optimal eye and brain functioning. HW are outside the desirable wavelengths (450 - 780) and have wavelengths that have too much energy for optimal eye and brain functioning.

1b

After passing throught Hyperlight Optics®, the whole spectrum has been ideally restructured into desirable wavelengths (DW) (450 - 780 nm) and into desirable non-excessive energy amounts that are ideal for the eye and brain.

The overall harmful excessive energy amount is substantially decreased and transformed into a hyper-harmonized structure to meet the optimal level for good health.

#### **NEON LIGHT SPECTRUM**

2a

Harmful wavelengths (HW) of neon light include ultraviolet as well as blue light (<450 nm wavelengths), which have excessive energy that inhibits optimal eye and brain functioning.

Wavelengths outside desirable levels (450 - 780 nm) have very low and insufficient amounts of energy, which inhibit optimal eye and brain functioning.

2b

After passing through Hyperlight Optics®, the neon light spectrum (with UV and blue light) has been restructured into the wavelengths that are ideal for eye and brain functioning.

### WHITE LED LIGHT SPECTRUM

3a

Harmful wavelengths (HW) of LED light: ultraviolet as well as blue light (<450 nm), which have excessive energy, inhibit optimal eye and brain functioning.

These wavelengths have insufficient energy outside the optimal range of 450 - 780 nm, which inhibits eye and brain functioning.

3b

After passing through Hyperlight Optics®, the entire LED light spectrum has been ideally restructured into desirable wavelengths by increasing or reducing energy levels to those that are ideal for eye and brain functioning.

To protect and maintain optimal health, as well as eye and brain functioning, Hyperlight Optics® have a unique dual quality:

- 1. It can **decrease** excessive harmful and hazardous radiation (<450 nm, i.e., UV, blue and violet light) to desirable and optimal energy levels (shown in diagram 1b)
- 2. It can **increase** the insufficient energy levels of artificial light sources to desirable and optimal energy levels (shown in diagrams 2b and 3b)