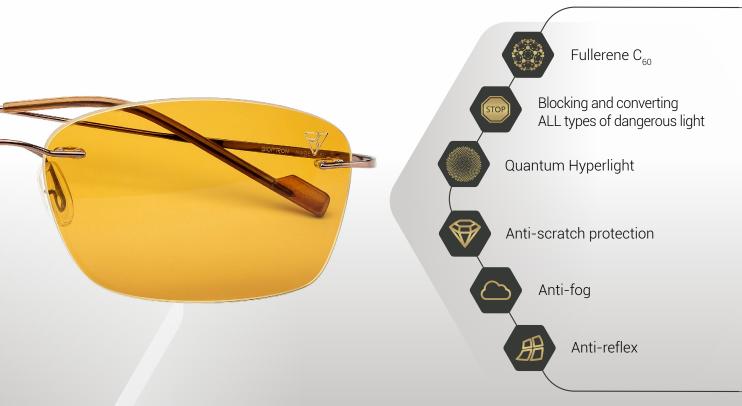

BIOPTRON Hyperlight Optics® lenses are coated on both sides with the finest of of protective layers. They are easily maintained, scratch-resistant, and have a long lifespan. The quality production of BIOPTRON Hyperlight Optics® lenses and frames make for both a patented cutting-edge technology and an elegant product.

BIOPTRON Hyperlight Optics® lenses are unique and without competition on the global market.

Patented, Swiss-Engineered Hi-Tech
Premium Quality BIOPTRON Hyperlight Optics®

Available online.

Call your consultant for the best offer.