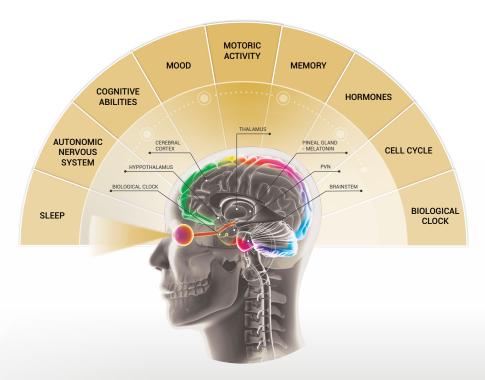

### Influence of Light on the Brain

The 2017 Nobel Prize in Medicine for 2017 was awarded to the scientists Hall, Rosbash, and Young for their discovery of circadian rhythms, the natural bodily processes that change in response to light over the course of the day.

Light regulates the balance and natural oscillation of various hormones in the brain.

Hyperlight Eyewear® regenerate biomolecules and biostructures to their natural state in a unique way and maintain optimal bioprocesses in the eyes and brain. The result is psychophysical balance throughout the body. Hyperlight Eyewear® are the necessary, reasonable, and smart choice for everyone.