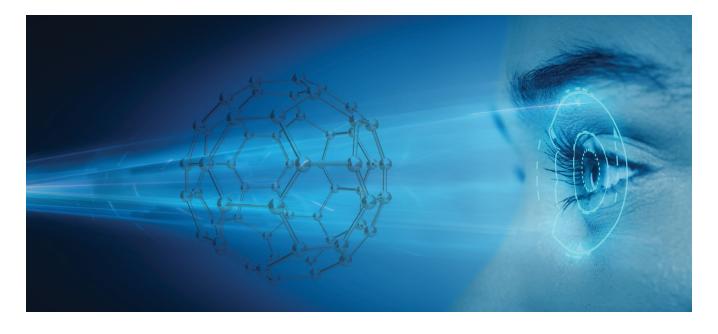

Any light passing through the Hyperlight Optics (lens) is transformed into a uniquely structured Hyper-harmonized light complex, called quantum hyperlight. Hyperlight Fullerene C a quantum mechanical light transformer

The symmetry and unprecedented dynamics of Fullerene  $C_{60}$  correspond to those of healthy biostructures.

C<sub>60</sub> has unprecedented quantum properties, including a unique rotation-twist rate of 18 billion times per second); through Resonance Principles of Biomimicry, it efficiently interacts with incoming light, which ultimately restores biostructures to a natural, healthy state at the quantum level. Through this physiological process, Hyperlight Eyewear® protect, maintain, revitalize, regulate, and restore the body to optimal health.