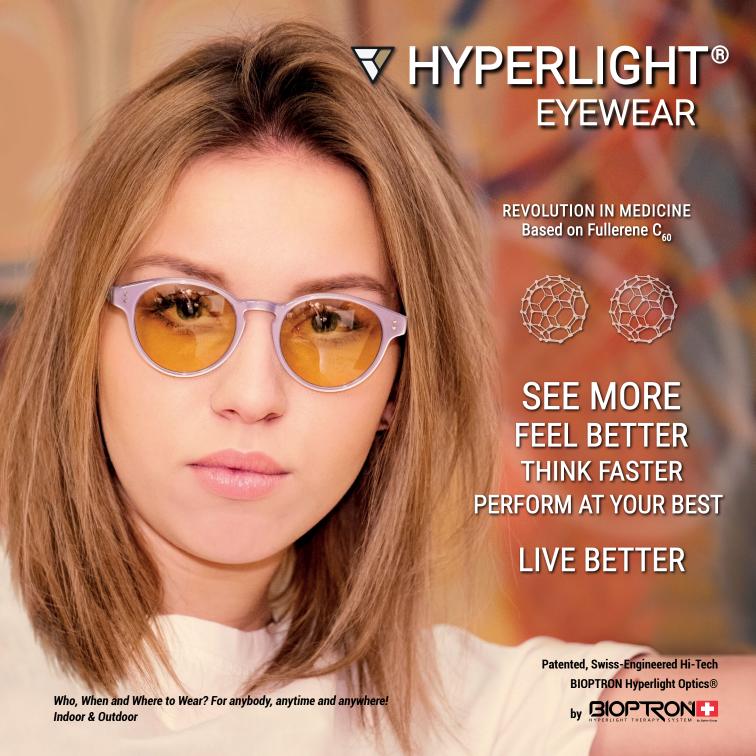

Hyperlight Eyewear® provide active hyperlight therapy on a quantum level to protect, maintain, revitalize, and regulate biostructures and physiological processes in the eyes, in the brain and throughout the body.

## SEE MORE • FEEL BETTER • THINK FASTER • PERFORM AT YOUR BEST • LIVE BETTER

Hyperlight Eyewear® protect against harmful indoor radiation that we are exposed around the clock coming from artificial light sources (LED bulbs, neon lights, electronic devices, etc.), as well as harmful radiation from natural sunlight.

Any light passing through the Hyperlight Optics (lens) is transformed into a uniquely structured Hyper-harmonized light complex, called quantum hyperlight. Hyperlight Fullerene C a quantum mechanical light transformer